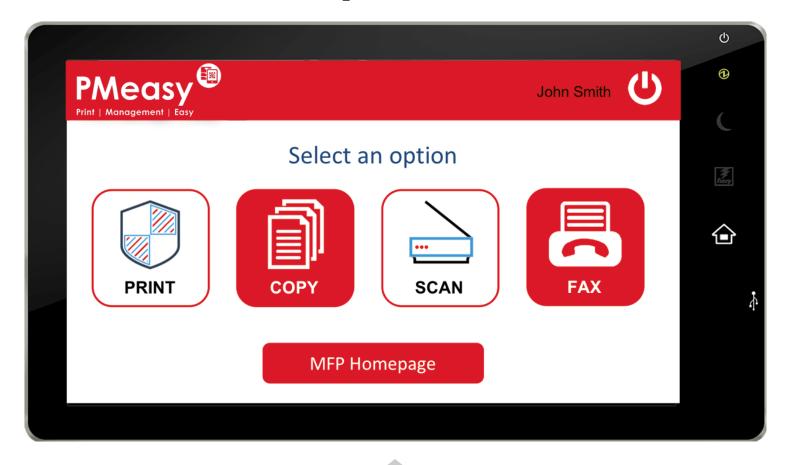

#### **Print, Copy, Scan or Fax**

- Securely release print jobs at any connected MFP or printer
- Change copy settings
- Initiate scan-to-email & scan-to-folder workflows
- Fax documents directly from the MFP using the PMeasy Touch-Free app

#### **Secure Print Release**

- Select print jobs
- Confirm settings
- PRINT IT

#### **Remote Copying**

- Confirm settings
- COPY IT

#### **Scan Workflows**

- Scan directly to your email
- Scan directly to your home folder
- Scan to any other email address
- Scan to network & shared folders

#### **Fax from your MFP**

- Enter Fax number
- Confirm settings
- FAX IT