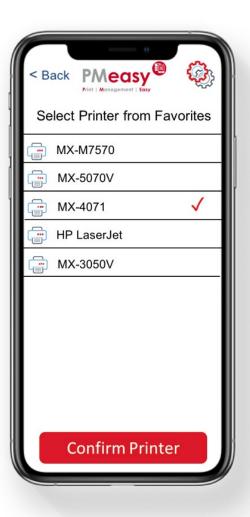

#### **Touch-Free Single Sign-On**

- Scan QR code published on the MFP panel with camera
- Select MFP from list of Favorites / recently used devices
- List all available MFPs
- Works in conjunction with ID Card readers at MFP

# or select the MFP from your list of favorites