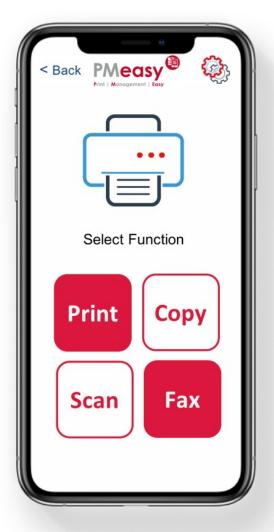

#### **Print, Copy, Scan or Fax**

- Securely release print jobs at any connected MFP or printer
- Change copy settings
- Initiate scan-to-email & scan-to-folder workflows
- Fax documents directly from the MFP using the PMeasy Touch-Free app

#### **Secure Print Release**

- Select print jobs
- Confirm settings
- PRINT IT

#### **Remote Copying**

- Confirm settings
- COPY IT

#### **Scan Workflows**

- Scan directly to your email
- Scan directly to your home folder
- Scan to any other email address
- Scan to network & shared folders

#### **Fax from your MFP**

- Enter Fax number
- Confirm settings
- FAX IT