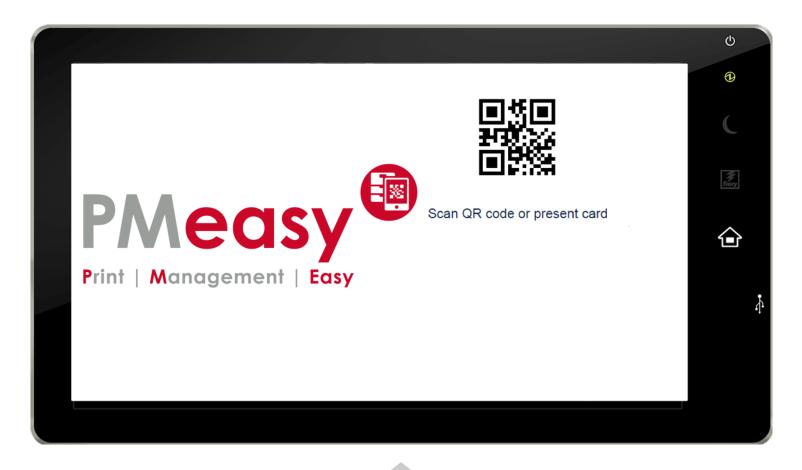

#### **Touch-Free Single Sign-On**

- Scan QR code published on the MFP panel with camera
- Select MFP from list of Favorites / recently used devices
- List all available MFPs
- Works in conjunction with ID Card readers at MFP

Scan the QR Code published on the MFP control panel to log-in

#### **Touch-Free Landing page**