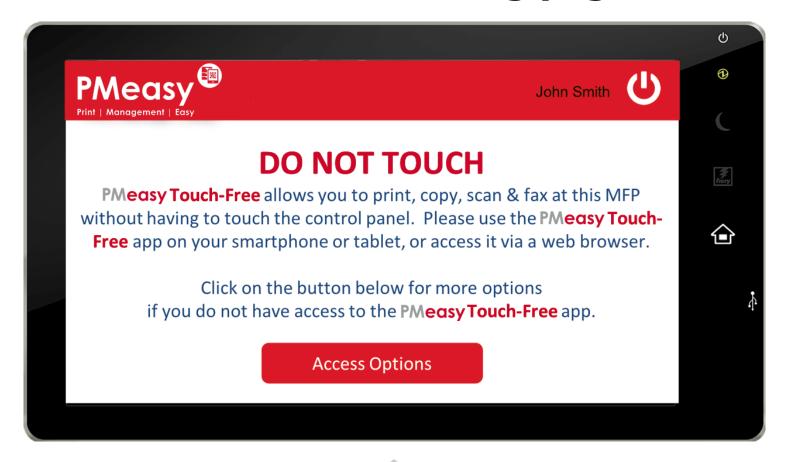

il & scan-to-folder workflows
- Fax documents directly from the MFP using the PMeasy Touch-Free app







#### **Secure Print Release**

- Select print jobs
- Confirm settings
- PRINT IT







#### **Remote Copying**

- Confirm settings
- COPY IT







#### **Scan Workflows**

- Scan directly to your email
- Scan directly to your home folder
- Scan to any other email address
- Scan to network & shared folders







#### **Confirm Scan Settings**

- Name document
- Confirm settings
  - Mono / Color
  - 1-side or 2-sided
  - Source (flatbed or document feeder)
  - Orientation
  - Format
  - Paper size
  - Resolution
  - Rotation
- SCAN IT







#### **Fax from your MFP**

- Enter Fax number
- Confirm settings
- FAX IT





## **Companion MFP app**





#### **Touch-Free Landing page**







#### **PMeasy Dashboard**







#### **Secure Print Release**









#### **Key Benefits**

- Ensures compliance with CDC Heath & Safety procedures
- Dramatically reduces the risk of COVID-19 Coronavirus transfer at the MFP control panel
- Helps enforce Social Distancing guidelines No more queuing at MFPs & printers
- Reduces risk of damage to your MFP through excessive rubbing & sanitizing
- Alleviates skin damage & sore hands from excessive washing
- Increases document security & confidentiality
- Improves employee productivity & safety in the workplace
- Saves time, money & eliminates waste





### Thank you very much for your attention!

#### MHS GmbH & Co. KG

Ihmerter Straße 251, 58675 Hemer

Tel.: +49 (0) 23 72 - 55 49 50

www.mhsnet.de | support@mhsnet.de