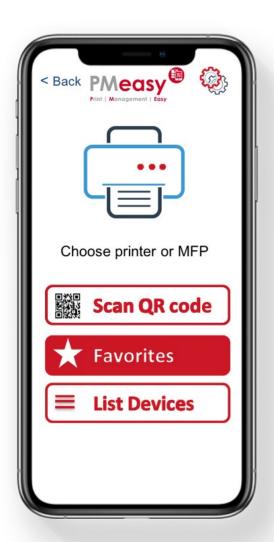

#### **Touch-Free Single Sign-On**

- Scan QR code published on the MFP panel with camera
- Select MFP from list of Favorites / recently used devices
- List all available MFPs
- Works in conjunction with ID Card readers at MFP

Scan the QR Code published on the MFP control panel to log-in

# or select the MFP from your list of favorites