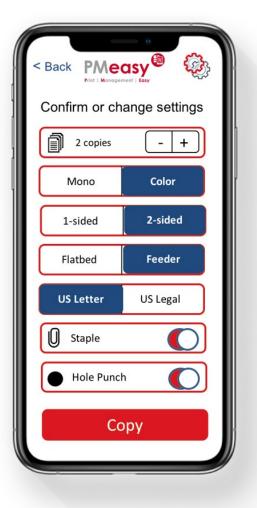

#### **Scan Workflows**

- Scan directly to your email
- Scan directly to your home folder
- Scan to any other email address
- Scan to network & shared folders