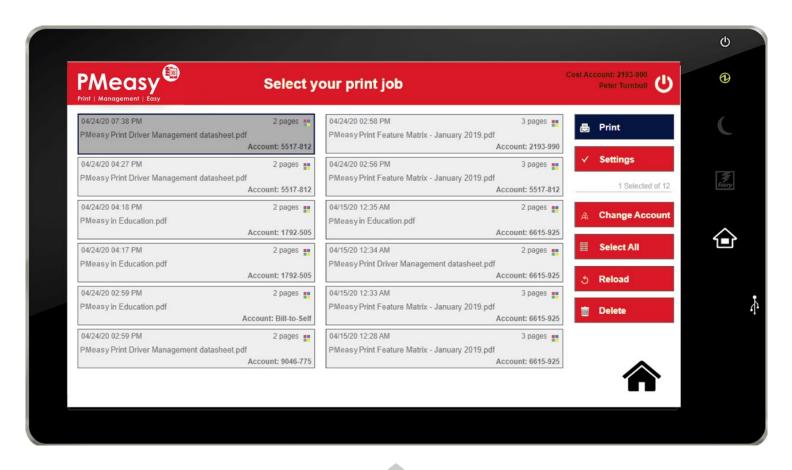

#### **Secure Print Release**

- Select print jobs
- Confirm settings
- PRINT IT

#### **Secure Print Release**