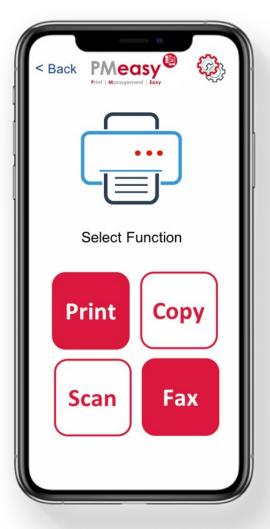

#### **Print, Copy, Scan or Fax**

- Securely release print jobs at any connected MFP or printer
- Change copy settings
- Initiate scan-to-email & scan-to-folder workflows
- Fax documents directly from the MFP using the PMeasy Touch-Free app

#### **Secure Print Release**

- Select print jobs
- Confirm settings
- PRINT IT

#### **Remote Copying**

- Confirm settings
- COPY IT

#### **Scan Workflows**

- Scan directly to your email
- Scan directly to your home folder
- Scan to any other email address
- Scan to network & shared folders

#### **Fax from your MFP**

- Enter Fax number
- Confirm settings
- FAX IT