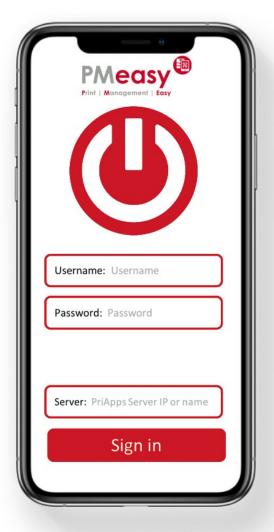

PMeasy Touch-Free is a contactless Single Sign-On, Print, Copy, Scan & Fax solution. It allows organizations comply with social distancing guidelines and helps mitigate the spread of the COVID-19 Coronavirus.



PMEASY — TOUCH-FREE May 2020





#### **Key Features**

- Single Sign-On for your MFP
- Access MFP services from the safety of your own device – Print, Copy, Scan & Fax
- Avoids the need to touch the MFP control panel
- Securely release print jobs at a device of your choosing
- Automated Scan-to-Me workflows
- Supports other contactless authentication methods, such as ID Cards / security access badges
- Full auditability through comprehensive usage tracking





#### **Touch-Free Single Sign-On**

- Scan QR code published on the MFP panel with camera
- Select MFP from list of Favorites / recently used devices
- List all available MFPs
- Works in conjunction with ID Card readers at MFP









Scan the QR Code published on the MFP control panel to log-in





#### **MFP Authentication**







# or select the MFP from y