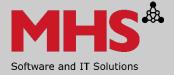

#### **Remote Copying**

- Confirm settings
- COPY IT

#### **Confirm Scan Settings**

- Name document
- Confirm settings
  - Mono / Color
  - 1-side or 2-sided
  - Source (flatbed or document feeder)
  - Orientation
  - Format
  - Paper size
  - Resolution
  - Rotation
- SCAN IT