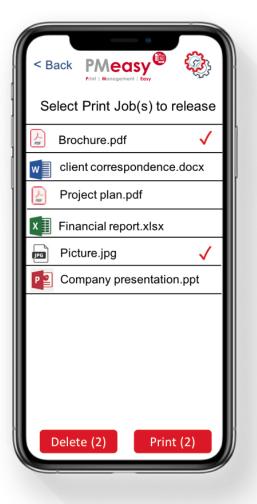

#### **Secure Print Release**

- Select print jobs
- Confirm settings
- PRINT IT

#### **Secure Print Release**