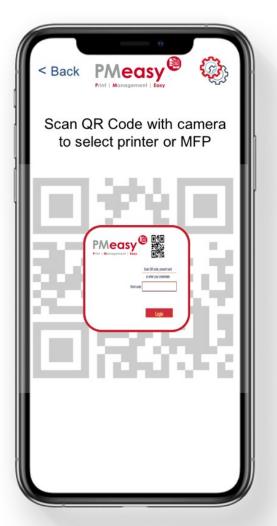

#### **Touch-Free Single Sign-On**

- Scan QR code published on the MFP panel with camera
- Select MFP from list of Favorites / recently used devices
- List all available MFPs
- Works in conjunction with ID Card readers at MFP

Scan the QR Code published on the MFP control panel to log-in

#### **MFP Authentication**