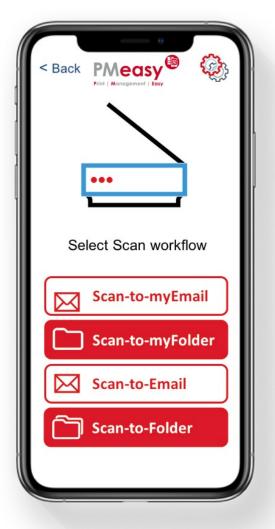

#### **Confirm Scan Settings**

- Name document
- Confirm settings
  - Mono / Color
  - 1-side or 2-sided
  - Source (flatbed or document feeder)
  - Orientation
  - Format
  - Paper size
  - Resolution
  - Rotation
- SCAN IT