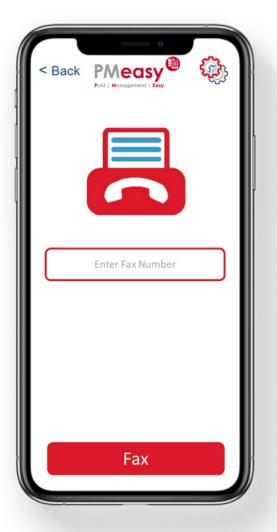

#### **Print, Copy, Scan or Fax**

- Securely release print jobs at any connected MFP or printer
- Change copy settings
- Initiate scan-to-email & scan-to-folder workflows
- Fax documents directly from the MFP using the PMeasy Touch-Free app







#### **Secure Print Release**

- Select print jobs
- Confirm settings
- PRINT IT







#### **Remote Copying**

- Confirm settings
- COPY IT







#### **Scan Workflows**

- Scan directly to your email
- Scan directly to your home folder
- Scan to any other email address
- Scan to network & shared folders







#### **Confirm Scan Settings**

- Name document
- Confirm settings
  - Mono / Color
  - 1-side or 2-sided
  - Source (flatbed or document feeder)
  - Orientation
  - Format
  - Paper size
  - Resolution
  - Rotation
- SCAN IT







#### **Fax from your MFP**

- Enter Fax number
- Confirm settings
- FAX IT





## **Companion MFP app**





#### **Touch-Free Landing page**







#### **PMeasy Dashboard**







#### **Secure Print Release**









#### **Key Benefits**

- Ensures compliance with CDC Heath & Safety procedures
- Dramatically reduces the risk of COVID-19 Coronavirus transfer at the MFP control panel
- Helps enforce Social Distancing guidelines No more queuing at MFPs & printers
- Reduces risk of damage to your MFP through excessive rubbing & sanitizing
- Alleviates skin damage & sore hands from excessive washing
- Increases document security & confidentiality
- Improves employee productivity & safety in the workplace
- Saves time, money & eliminates waste





### Thank you very much for your attent